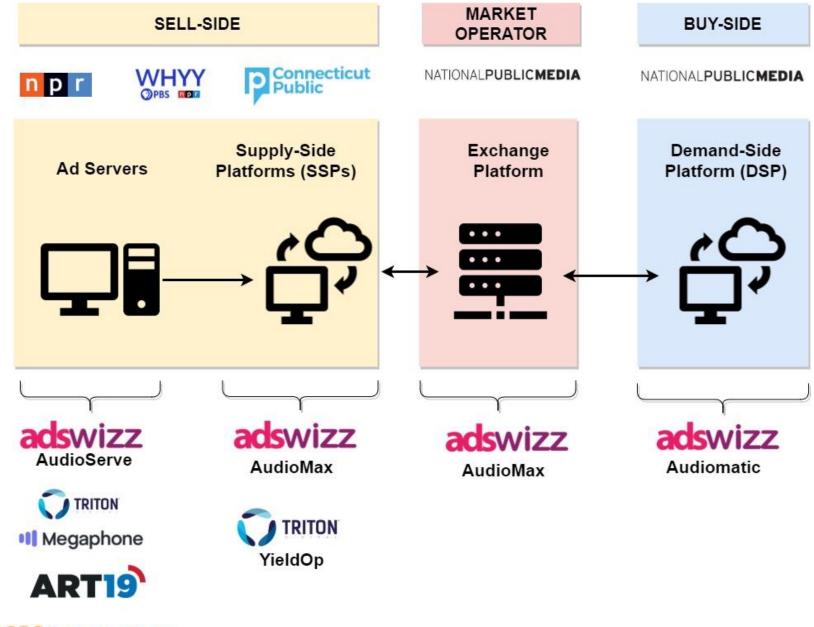

## Workflow

Ad copy is vetted and approved via NPR Creative Guidelines Sponsorship order is placed Order is trafficked via AdsWizz Approved audio ad is recorded Delivery report and invoice is sent to Digital Ad Ops monitors and Sponsor optimizes delivery

## **Getting started**

Sign a non-exclusive representation agreement with National Public Media

Participate in a one-time setup to connect publisher's ad server and AudioMax, the sell-side platform (SSP) used by the exchange.

Access the AudioMax platform to review creative and run reports.

 Publishers using AudioServe from StreamGuys to access AdsWizz will be placed in a shared, centralized AudioMax platform operated by StreamGuys