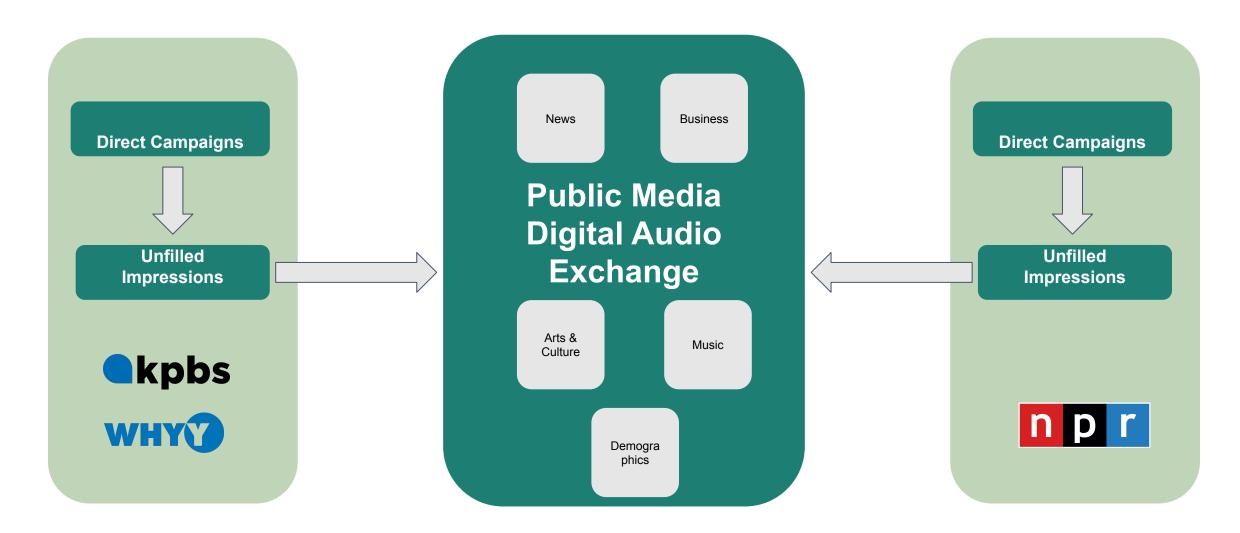

## **Unsold Inventory turns into Premium**

## Public Media Digital Audio Exchange Model

- 1. Publisher signs non-exclusive participation agreement
- 2. Publishers connect podcasts and streams to PMDAE. Ad units include :15s/:30s
- 3. Podcasts/Streams are grouped into topic
  - a. Every topic must have at least 5 podcasts/streams from 2 publishers
- 4. Publishers set private CPM floors for each podcast/stream
- 5. <u>Unsold</u> inventory flows according to Publishers' rules
- 6. Publishers approve campaigns
  - a. Creative is pre-vetted according to NPR digital underwriting guidelines
- 7. Publishers receive a ~54% revenue share payout on impressions run (net revenue of Gross Media Value)